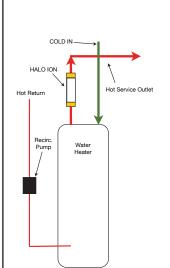

## Water Heater - (w/Recirc. Loop) HALO ION installed on the hot water inlet.

#### SPECIAL CONSIDERATIONS:

If a hot water recirculating loop is present, an additional ION unit is required for optimum results. When water is continuously circulated and not used, scale can form over an extended period of time. Placing an additional ION on the recirculation loop will ensure that the water is passing through the ION renewing the conditioning effect with each revolution.