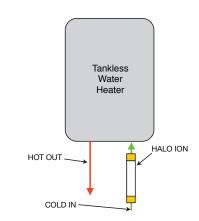

circulating application the ION must be installed vertically.



#### SPECIAL CONSIDERATIONS:

If a hot water recirculating loop is present, an additional ION unit is required for optimum results. When water is continuously circulated and not used, scale can form over an extended period of time. Placing an additional ION on the recirculation loop will ensure that the water is passing through the ION renewing the conditioning effect with each revolution.

#### Commercial ION Systems

For information and details on commercial grade HALO ION systems, please call 800.591.0538 or visit www.halowater.com

#### Main Line - Whole House Install

HALO ION can be installed vertically or horizontally in once through applications



## **Tankless Water Heater**

HALO ION Installed on Cold Water Inlet



#### Water Heater - (Once Through) HALO ION Installed on Cold Water Inlet



## Water Heater - (w/Recirc. Loop) HALO ION installed on the hot water inlet.



## Commercial Water Heater - (w/Recirc. Loop)

HALO ION Installed on Cold Water Inlet & Hot Return