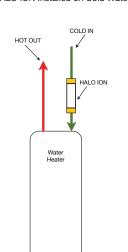

CONSIDERATIONS:

If a hot water recirculating loop is present, an additional ION unit is required for optimum results. When water is continuously circulated and not used, scale can form over an extended period of time. Placing an additional ION on the recirculation loop will ensure that the water is passing through the ION renewing the conditioning effect with each revolution.

#### Commercial ION Systems

For information and details on commercial grade HALO ION systems, please call 800.591.0538 or visit www.halowater.com

#### Main Line - Whole House Install

HALO ION can be installed vertically or horizontally in once through applications



## **Tankless Water Heater**

HALO ION Installed on Cold Water Inlet



#### Water Heater - (Once Through) HALO ION Installed on Cold Water Inlet



## Water Heater - (w/Recirc. Loop) HALO ION installed on the hot water inlet.



## Commercial Water Heater - (w/Recirc. Loop)

HALO ION Installed on Cold Water Inlet & Hot Return