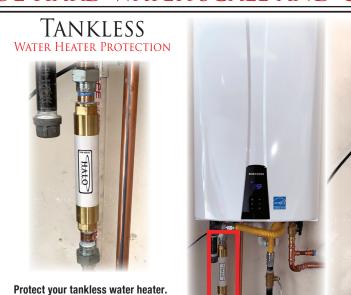

## **Tankless Water Heater**

HALO ION Installed on Cold Water Inlet

#### Water Heater - (Once Through) HALO ION Installed on Cold Water Inlet