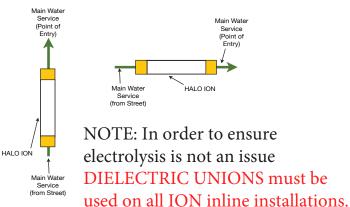

## **INSTALLATIONS OF THE** HALO ION INLINE

Each HALO ION is sized according to the max. flow rate at which it will condition the water effectively. The HALO ION does not restrict water

When installed on a "once through" application the ION can be oriented either horizontally or vertical. On any recirculating application the ION must be installed vertically.

#### Main Line - Whole House Install

HALO ION can be installed vertically or horizontally in once through applications