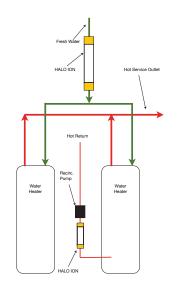

## Commercial Water Heater - (w/Recirc. Loop)

HALO ION Installed on Cold Water Inlet & Hot Return

#### SPECIAL CONSIDERATIONS:

If a hot water recirculating loop is present, an additional ION unit is required for optimum results. When water is continuously circulated and not used, scale can form over an extended period of time. Placing an additional ION on the recirculation loop will ensure that the water is passing through the ION renewing the conditioning effect with each revolution.