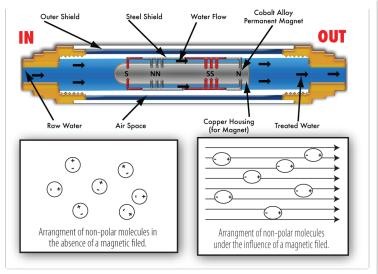

## **HALO ION: Explained**

The HALO ION uses multi-reversing polarity permanent magnetic fields to affect the "ionic charge identity" of the  $CaCo_3$  and  $MgCo_3$  so that they remain suspended in the water rather than precipitate out as hard water scale. This is the essence of the "conditioned effect" delivered by the HALO ION.