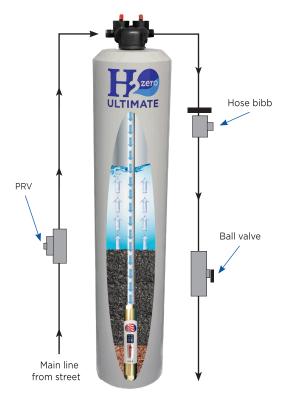

Installation of a hose bib and a shut off (ball valve) is required downstream from the unit.

**WARNING:** Do not use with water that is microbiological unsafe or of unknown quality without adequate disinfection before or after the system. Intended for use treatment of cold water only. Do not exceed 80 psi. Intended for residential use only.