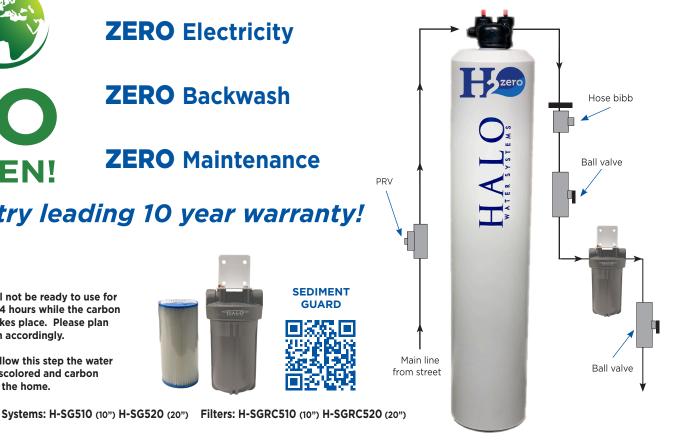

# **CARBON Only Whole House Filtration**

Scan QR code for information and installation videos.

Included with the H2 Zero Ultimate system is a Sediment Guard $^{\text{TM}}$ . The Sediment Guard™ must be installed AFTER the H2 Zero Ultimate™. The Sediment Guard acts as a polisher and filters sediment down to 5 microns. This is NOT an alternative to presoaking and flushing. Pre-soak and flushing are to be performed regardless of post filtration. See installation diagram.

Installation of a hose bib and a shut off (ball valve) is required downstream from the unit.

**ZERO** Electricity

**ZERO** Backwash

**ZERO** Maintenance

Industry leading 10 year warranty!

### **IMPORTANT!**

Your system will not be ready to use for a minimum of 24 hours while the carbon soak process takes place. Please plan your installation accordingly.

If you do not follow this step the water may become discolored and carbon fines may enter the home.